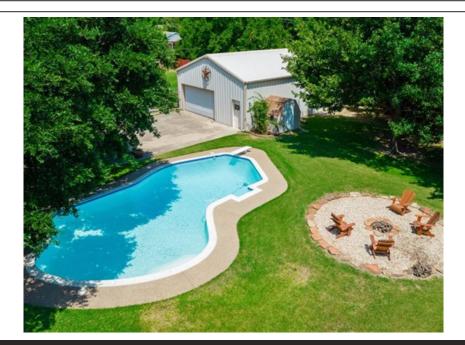

HIGHEST AND BEST DUE by 4pm on 7.18.24. Discover this charming 3-bedroom, 2-bathroom home in south Grand Prairie, set on over 0.5 acres. Enjoy a serene, country feel with a beautiful diving pool shaded by a majestic oak tree. The property includes a massive 30x40 workshop, a cozy she shed, and a spacious covered patio that is perfect for outdoor relaxation. The former garage is now a 19x18 versatile flex room, ideal for a home office or gym. With ample space and unique features, this home offers a perfect blend of comfort and functionality. You don"t want to miss this rare gem!